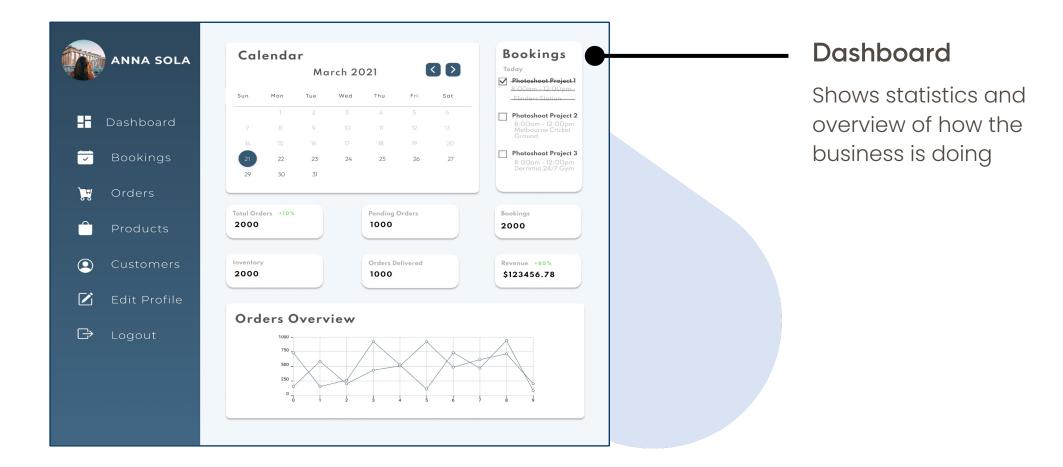

### **Facts and Statistics**

Display cases as a graph and show location of cases on a map.