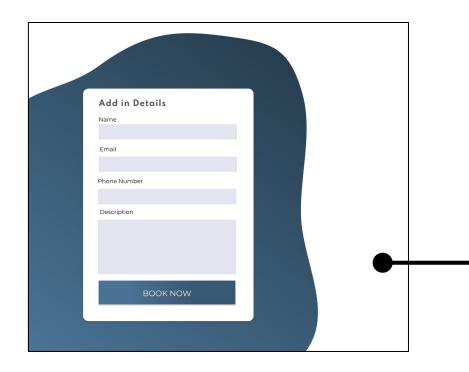

| CONNECT |                                                               |
|                                                                                                                                                                                                | Shop All     | Help Center     |         |                                                               |
| About<br>Contact                                                                                                                                                                               | Best Sellers | Shipping Policy |         |                                                               |

### Footer

Footer has the site map as well as social media.



### Calendar

A calendar to pick the date and time.



| Resonant<br>With World | НОМЕ     | ABOL     | JT SH    | HOP SE  | RVICES    | CON      | ТАСТ | Q<br>🗎 |
|------------------------|----------|----------|----------|---------|-----------|----------|------|--------|
| BC                     |          | KI       | N(       | Ĵ       |           |          |      |        |
| Pick                   | c a Date |          |          |         |           |          |      |        |
|                        | Sun      | Mon      | M e      | wed wed | 21<br>Thu | Fri      | Sat  |        |
|                        |          | 1        |          |         | 4         |          |      |        |
|                        | 7        | 8        | 9        |         | 11        | 12<br>19 |      |        |
|                        | 21